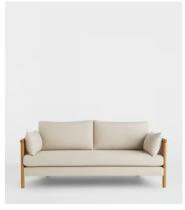

## Sydney Cane Sofa, Washed Linen Flax, US

\$2,995 \$1,885 Regular price \$2,546 \$1,508 Member price

Inspired by the soft furnishings of Soho House Barcelona, the Sydney wrap-around sofa is constructed with a solid-oak frame and sandblasted finish. The washed-linen textile is offset by caning on the sides and back, and softened with removable seat and bolster cushions.

## **Details**

Arm Height: 24"
Seat Depth: 20"
Seat Width: 60"
Seat Height: 18"

Assembly Required: No Removable Legs: No Removable Cushions: Yes Frame: Oak & Cane

Legs: Oak

Fabric: 100% Linen

Filling: Foam, Feather/down, Fiber