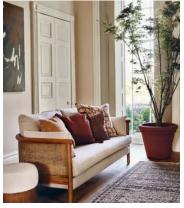

## Sydney Cane Sofa, Washed Linen Flax, US

\$2,995 \$1,885 Regular price \$2,546 \$1,508 Member price

Inspired by the soft furnishings of Soho House Barcelona, the Sydney wrap-around sofa is constructed with a solid-oak frame and sandblasted finish. The washed-linen textile is offset by caning on the sides and back, and softened with removable seat and bolster cushions.