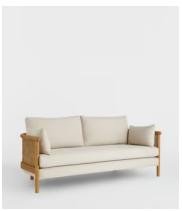

## Sydney Cane Sofa, Washed Linen Flax, US

\$2,995 \$1,885 Regular price \$2,546 \$1,508 Member price

Inspired by the soft furnishings of Soho House Barcelona, the Sydney wrap-around sofa is constructed with a solid-oak frame and sandblasted finish. The washed-linen textile is offset by caning on the sides and back, and softened with removable seat and bolster cushions.

## **Details**

Arm Height: 24"
Seat Depth: 20"
Seat Width: 60"
Seat Height: 18"

Assembly Required: No Removable Legs: No Removable Cushions: Yes Frame: Oak & Cane

Legs: Oak

Fabric: 100% Linen

Filling: Foam, Feather/down, Fiber