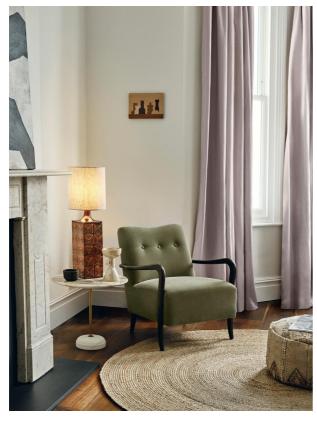

# Holland Armchair, Velvet Fern

\$695 Regular

\$556 Membership

#### Product details

Inspired by the armchairs found in our lounge spaces at High Road House, our Holland chair in sage cotton velvet has a deep-sit silhouette and large foam cushions. The clean lines are complemented by a button-back detail and slim ash-wood arms.