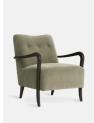

# Holland Armchair, Velvet Fern

\$695 Regular

\$556 Membership

#### Product details

Inspired by the armchairs found in our lounge spaces at High Road House, our Holland chair in sage cotton velvet has a deep-sit silhouette and large foam cushions. The clean lines are complemented by a button-back detail and slim ash-wood arms.