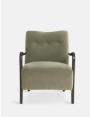

# Holland Armchair, Velvet Fern

\$695 Regular

\$556 Membership

#### Product details

Inspired by the armchairs found in our lounge spaces at High Road House, our Holland chair in sage cotton velvet has a deep-sit silhouette and large foam cushions. The clean lines are complemented by a button-back detail and slim ash-wood arms.