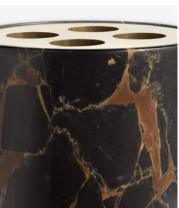

## Thornton Black Marble Toothbrush Holder

\$165 \$80 Regular price \$140 \$64 Member price

The Thornton marble toothbrush holder is made from black solid marble with intricate natural veining in the stone. It features a brass-coloured metal that divides the holder into four sections - great for creating space between toothbrushes. Pair it with the Thornton soap dish for a coordinated bathroom scheme.