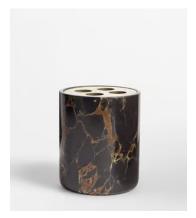

## Thornton Black Marble Toothbrush Holder

\$165 \$80 Regular price \$140 \$64 Member price

The Thornton marble toothbrush holder is made from black solid marble with intricate natural veining in the stone. It features a brass-coloured metal that divides the holder into four sections - great for creating space between toothbrushes. Pair it with the Thornton soap dish for a coordinated bathroom scheme.