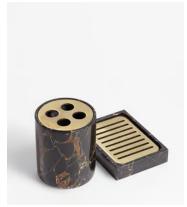

## Thornton Black Marble Toothbrush Holder

\$165 \$80 Regular price \$140 \$64 Member price

The Thornton marble toothbrush holder is made from black solid marble with intricate natural veining in the stone. It features a brass-coloured metal that divides the holder into four sections - great for creating space between toothbrushes. Pair it with the Thornton soap dish for a coordinated bathroom scheme.