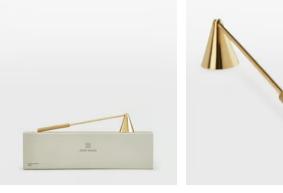

## SOHO HOME

 \$35
 \$20
 Regular price

 \$30
 \$16
 Member price

Unique to Soho House, our candle snuffer is crafted from brass with knurling detail on the handle. Use this handy tool to extinguish your candle safely, without blowing hot wax everywhere. It preserves the quality of your candle, helping to ensure a clean, even burn every time you use it.

## Dimensions

Dimensions: H33 x W5 x D5cm / H13 x W2 x D2" Weight: 0.3kg / 0.7lbs

## Material: Brass

**Care instructions:** Gently place the snuffer over the flame to extinguish the candle. Check the wick is upright and centred. Keep wicks trimmed to 5mm at all times to avoid smoking.