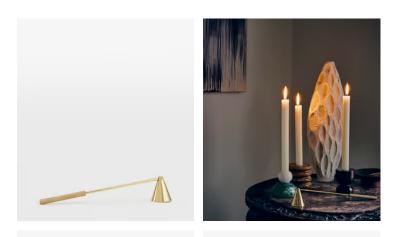

## SOHO HOME

 \$35
 \$20
 Regular price

 \$30
 \$16
 Member price

Unique to Soho House, our candle snuffer is crafted from brass with knurling detail on the handle. Use this handy tool to extinguish your candle safely, without blowing hot wax everywhere. It preserves the quality of your candle, helping to ensure a clean, even burn every time you use it.

## Material: Brass

**Care instructions:** Gently place the snuffer over the flame to extinguish the candle. Check the wick is upright and centred. Keep wicks trimmed to 5mm at all times to avoid smoking.