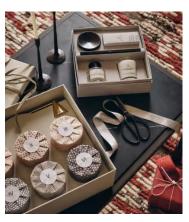

## Ultimate Candle Set

\$345 \$242 Regular price \$293 \$194 Member price

Perfect for Christmas gifting, our Ultimate Candle gift set comes with six wrapped candles in glass vessels and a brass candle snuffer. Each candle is hand poured in England using a blend of mineral and vegetable wax that provides a clean burn and long-lasting scent release.