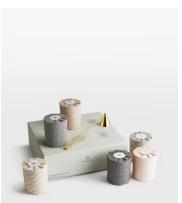

## Ultimate Candle Set

\$345 \$242 Regular price \$293 \$194 Member price

Perfect for Christmas gifting, our Ultimate Candle gift set comes with six wrapped candles in glass vessels and a brass candle snuffer. Each candle is hand poured in England using a blend of mineral and vegetable wax that provides a clean burn and long-lasting scent release.