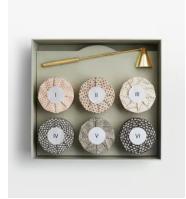

## Ultimate Candle Set

\$345 \$242 Regular price \$293 \$194 Member price

Perfect for Christmas gifting, our Ultimate Candle gift set comes with six wrapped candles in glass vessels and a brass candle snuffer. Each candle is hand poured in England using a blend of mineral and vegetable wax that provides a clean burn and long-lasting scent release.