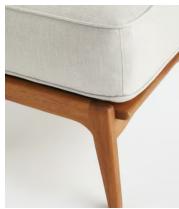

## Eleonora Outdoor Footstool, Sunbrella Light Grey, US

\$595 Regular price \$506 Member price

Mirroring the outdoor seating in our upcoming House opening in Rome, the Eleonora footstool is a modern rendition of mid-century styles. Crafted from teak wood with a slatted frame, it comes with a removable, foam-filled cushion covered in Sunbrella - a soft woven fabric. Pair with the matching chairs for a coordinated look.

## **Details**

Seat width: 22"
Seat height: 17"
Seat depth: 19"
Removable legs: No

Removable cushions: Yes

Frame: Teak Legs: Teak

**Fabric:** 100% Acrylic **Filling:** Foam with Fibre