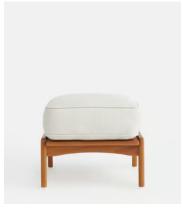

## Eleonora Outdoor Footstool, Sunbrella Light Grey, US

\$595 Regular price \$506 Member price

Mirroring the outdoor seating in our upcoming House opening in Rome, the Eleonora footstool is a modern rendition of mid-century styles. Crafted from teak wood with a slatted frame, it comes with a removable, foam-filled cushion covered in Sunbrella - a soft woven fabric. Pair with the matching chairs for a coordinated look.

## **Dimensions**

**Dimensions:** H43 x W56 x D47cm / H17 x W22 x D19"

**Weight:** 5.4kg / 11.9lbs

## **Details**

Seat width: 22"
Seat height: 17"
Seat depth: 19"
Removable legs: No

Removable cushions: Yes

Frame: Teak Legs: Teak

**Fabric:** 100% Acrylic **Filling:** Foam with Fibre