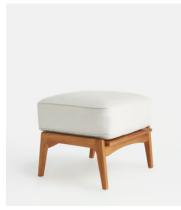

## Eleonora Outdoor Footstool, Sunbrella Light Grey, US

\$595 Regular price \$506 Member price

Mirroring the outdoor seating in our upcoming House opening in Rome, the Eleonora footstool is a modern rendition of mid-century styles. Crafted from teak wood with a slatted frame, it comes with a removable, foam-filled cushion covered in Sunbrella - a soft woven fabric. Pair with the matching chairs for a coordinated look.

## **Dimensions**

**Dimensions:** H43 x W56 x D47cm / H17 x W22 x D19"

**Weight:** 5.4kg / 11.9lbs

## **Details**

Seat width: 22"
Seat height: 17"
Seat depth: 19"
Removable legs: No

Removable cushions: Yes

Frame: Teak Legs: Teak

**Fabric:** 100% Acrylic **Filling:** Foam with Fibre