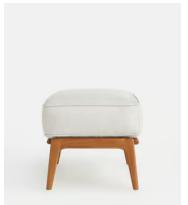

## Eleonora Outdoor Footstool, Sunbrella Light Grey, US

\$595 Regular price \$506 Member price

Mirroring the outdoor seating in our upcoming House opening in Rome, the Eleonora footstool is a modern rendition of mid-century styles. Crafted from teak wood with a slatted frame, it comes with a removable, foam-filled cushion covered in Sunbrella - a soft woven fabric. Pair with the matching chairs for a coordinated look.

## **Dimensions**

**Dimensions:** H43 x W56 x D47cm / H17 x W22 x D19"

**Weight:** 5.4kg / 11.9lbs

## **Details**

Seat width: 22"
Seat height: 17"
Seat depth: 19"
Removable legs: No

Removable cushions: Yes

Frame: Teak Legs: Teak

**Fabric:** 100% Acrylic **Filling:** Foam with Fibre