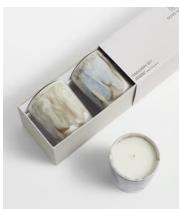

## Frome Discovery Set

\$165 \$115 Regular price \$140 \$92 Member price

The Frome discovery set takes its cues from the rustic interiors of Soho Farmhouse. The vessels are handmade in Portugal with a pastel reactive glaze, which makes each finish unique. They're filled with three of our signature fragrances to suit the different areas in a home.

## **Dimensions**

**Dimensions:** H9 x W28 x D9cm / H3.5 x W11 x D3.5"

**Weight:** 0.22kg / 0.5lbs

Packaged weight: 0.22kg / 0.5lbs