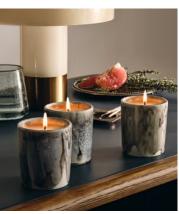

## Frome Discovery Set

\$165 \$115 Regular price \$140 \$92 Member price

The Frome discovery set takes its cues from the rustic interiors of Soho Farmhouse. The vessels are handmade in Portugal with a pastel reactive glaze, which makes each finish unique. They're filled with three of our signature fragrances to suit the different areas in a home.

## **Details**

Fragrance: Sicilian Thyme, Leather & Oud, Pomelo

**Burn Time:** 42 hours **Material:** Earthenware

**Care Instructions:** Care instructions: When lighting your candle for the first time, allow to burn for a minimum of 2 hours or until there is a completely molten wax pool. This will ensure good burn performance and minimise instances of 'tunnelling'.