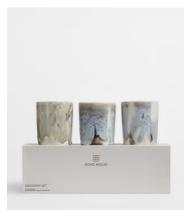

## Frome Discovery Set

\$165 \$115 Regular price \$140 \$92 Member price

The Frome discovery set takes its cues from the rustic interiors of Soho Farmhouse. The vessels are handmade in Portugal with a pastel reactive glaze, which makes each finish unique. They're filled with three of our signature fragrances to suit the different areas in a home.