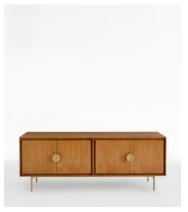

## Blythe Media Unit

\$2,395 \$1,795 Regular price \$2,036 \$1,436 Member price

Fill out your living space with the Blythe media unit, crafted from solid oak and oak veneer in a mid-tone oak finish. Complete with rounded statement handles and a cast effect frame, the media unit has four doors with cable cut-out detail. It's a great way to bring a touch of Soho House Berlin to your home.

## **Dimensions**

**Dimensions:** H56 x W150 x D45cm / H22 x W59.1 x D17.7"

**Weight:** 85kg / 187.4lbs

Packaged dimensions:  $H60 \times W54 \times D159 cm / H23.6 \times W21.3 \times D62.6$ "

Packaged weight: 72kg / 158.7lbs

## **Details**

Frame: Oak, Oak Veneer, Steel

Feet: Plastic glide

Assembly Required: No

Care Instructions: Dust often using a clean, soft, dry and lint-free cloth.

Blot spills immediately and wipe with a clean, damp, cloth.