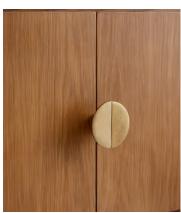

## Blythe Media Unit

\$2,395 \$1,795 Regular price \$2,036 \$1,436 Member price

Fill out your living space with the Blythe media unit, crafted from solid oak and oak veneer in a mid-tone oak finish. Complete with rounded statement handles and a cast effect frame, the media unit has four doors with cable cut-out detail. It's a great way to bring a touch of Soho House Berlin to your home.