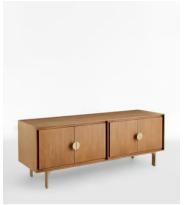

## Blythe Media Unit

\$2,395 \$1,795 Regular price \$2,036 \$1,436 Member price

Fill out your living space with the Blythe media unit, crafted from solid oak and oak veneer in a mid-tone oak finish. Complete with rounded statement handles and a cast effect frame, the media unit has four doors with cable cut-out detail. It's a great way to bring a touch of Soho House Berlin to your home.

## **Dimensions**

**Dimensions:** H56 x W150 x D45cm / H22 x W59.1 x D17.7"

**Weight:** 85kg / 187.4lbs

Packaged dimensions:  $H60 \times W54 \times D159 cm / H23.6 \times W21.3 \times D62.6$ "

Packaged weight: 72kg / 158.7lbs