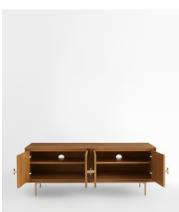

## Blythe Media Unit

\$2,395 \$1,795 Regular price \$2,036 \$1,436 Member price

Fill out your living space with the Blythe media unit, crafted from solid oak and oak veneer in a mid-tone oak finish. Complete with rounded statement handles and a cast effect frame, the media unit has four doors with cable cut-out detail. It's a great way to bring a touch of Soho House Berlin to your home.

## **Details**

Frame: Oak, Oak Veneer, Steel

Feet: Plastic glide

Assembly Required: No

Care Instructions: Dust often using a clean, soft, dry and lint-free cloth.

Blot spills immediately and wipe with a clean, damp, cloth.