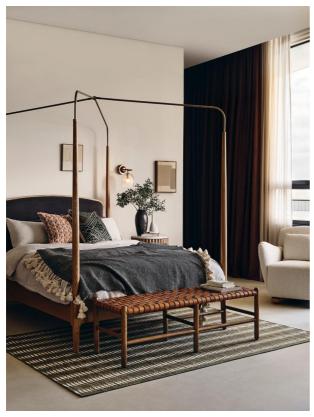

# Loretta Bed, Queen

\$1,555 Regular

\$1,244 Membership

## Product details

Set to be a focal piece in any bedroom, the oak Loretta bed has a fixed velvet headboard with a antique brass finished steel frame overhead that references vintage designs. Finished with turned tapered legs, it mirrors the beds seen at Soho House Rome.