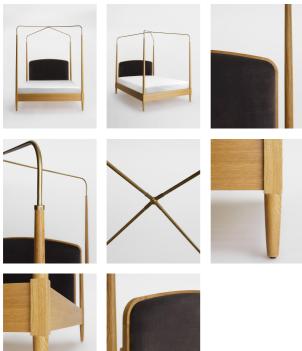

## Product details

Set to be a focal piece in any bedroom, the oak Loretta bed has a fixed velvet headboard with a antique brass finished steel frame overhead that references vintage designs. Finished with turned tapered legs, it mirrors the beds seen at Soho House Rome.

### **Details**

Frame: Oak, Oak Veneer and Poplar

Feet: Plastic glide Assembly Required: Yes

Care Instructions: Dust often using a clean, soft, dry and lint-free cloth. Blot spills

immediately and wipe with a clean, damp, cloth. We do not recommend the use of chemical cleansers, abrasives or furniture polish. Avoid