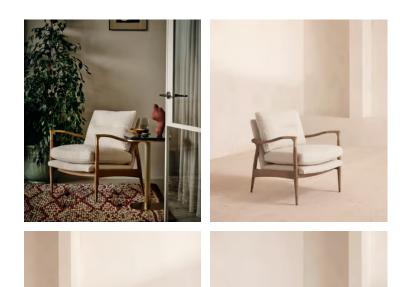

## Theodore Armchair, Boucle, Natural, US

| <del>\$1,395</del> | \$975 | Regular price |
|--------------------|-------|---------------|
| <del>\$1,186</del> | \$780 | Member price  |

Taking cues from mid-century designs at Soho House Greek Street, our Theodore chair adds a fresh focal point to any living space. It has a comfortable, deep-sit shape with down and feather-wrapped foam cushions upholstered in boucle. The tapered oak wood frame and brass detailing on the arms complement the clean lines.

## Dimensions

Dimensions: H85 x W64 x D75cm / H33 x W25 x D30" Weight: 16kg / 35.3lbs Packaged dimensions: H79 x W75 x D80cm / H31 x W29.5 x D31.5" Packaged weight: 23.6kg / 52lbs

## Details

Arm height: 24" Assembly required: No Composition: 54% Polyester, 46% Acrylic Construction: Mortise and Tenon; Corner blocked, stapled and glued Feet: Oak Filling: Feather down, foam and fibre Frame: Oak frame with brass effect finish Removable cushions: Yes Removable legs: No Seat depth: 17.7" Seat height: 18.1" Seat width: 22"