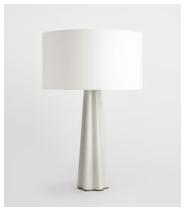

# Verano Table Lamp US

\$795 Regular price \$676 Member price

The Verano table lamp is carved from white alabaster with antique brass finish detail and an ivory linen shade. Keep it bedside to mirror the bedroom schemes at Soho House Hong Kong.