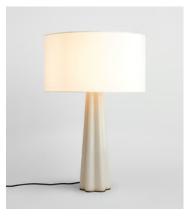

# Verano Table Lamp US

\$795 Regular price \$676 Member price

The Verano table lamp is carved from white alabaster with antique brass finish detail and an ivory linen shade. Keep it bedside to mirror the bedroom schemes at Soho House Hong Kong.