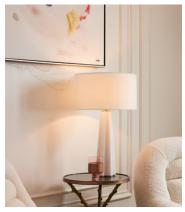

# Verano Table Lamp US

\$795 Regular price \$676 Member price

The Verano table lamp is carved from white alabaster with antique brass finish detail and an ivory linen shade. Keep it bedside to mirror the bedroom schemes at Soho House Hong Kong.