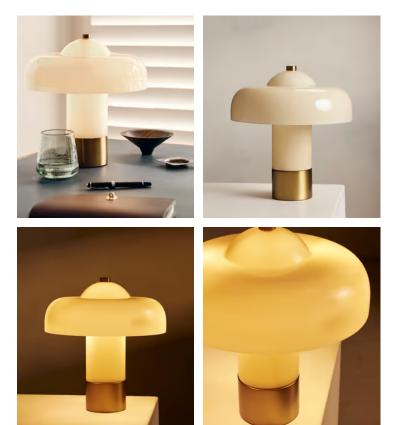

## Giovanni Table Lamp, Cream, US

\$495 Regular price \$421 Member price

Inspired by 180 House, the Giovanni table lamp is crafted from moulded white glass with a glossy domed shade. The light glows throughout the whole piece, which makes it a unique lighting option for bedside tables and office spaces.