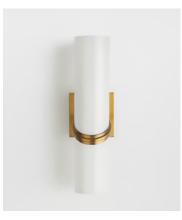

## Lucia Wall Light US

\$225 Regular price \$191 Member price

Inspired by 180 House, the Lucia wall light is constructed from white glass and formed into a cylinder shape with antique brass banding to allow the light to shine upwards and downwards. It's great for creating ambience in narrow spaces, such as hallways and landings.