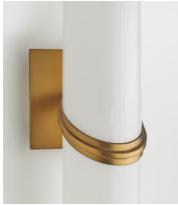

## Lucia Wall Light US

\$225 Regular price \$191 Member price

Inspired by 180 House, the Lucia wall light is constructed from white glass and formed into a cylinder shape with antique brass banding to allow the light to shine upwards and downwards. It's great for creating ambience in narrow spaces, such as hallways and landings.

## **Details**

Material: Iron and Glass
Wall Bracket Diameter: 3.0"

Bulb Specification
Bulb(s) Included: No

Bulb Specification: 2 / E12 / 40W Maximum

Assembly & Technical Assembly Required: Yes Electrician Required: Yes Voltage: 110-120V Compliance: CE IP Rating: N/A