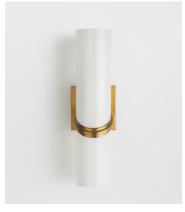

## Lucia Wall Light US

\$225 Regular price \$191 Member price

Inspired by 180 House, the Lucia wall light is constructed from white glass and formed into a cylinder shape with antique brass banding to allow the light to shine upwards and downwards. It's great for creating ambience in narrow spaces, such as hallways and landings.