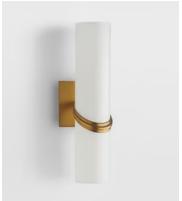

## Lucia Wall Light US

\$225 Regular price \$191 Member price

Inspired by 180 House, the Lucia wall light is constructed from white glass and formed into a cylinder shape with antique brass banding to allow the light to shine upwards and downwards. It's great for creating ambience in narrow spaces, such as hallways and landings.