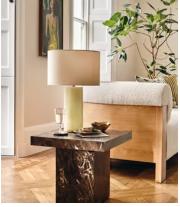

## Larissa Table Lamp, Jade Onyx, US

\$650 \$455 Regular price \$553 \$364 Member price

Crafted from oynx, which has natural colour variations in the stone, the Larissa table lamp is inspired by textures seen throughout 180 House. Topped with a cream linen shade, use this lamp to create warmth in a hallway, bedroom or living area.