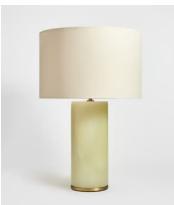

## Larissa Table Lamp, Jade Onyx, US

\$650 \$455 Regular price \$553 \$364 Member price

Crafted from oynx, which has natural colour variations in the stone, the Larissa table lamp is inspired by textures seen throughout 180 House. Topped with a cream linen shade, use this lamp to create warmth in a hallway, bedroom or living area.

## **Dimensions**

**Dimensions:** H53.7 x W35 x D35cm / H21.1 x W13.8 x D13.8"

Weight: 6kg / 13.2lbs

Packaged dimensions: H46 x W38 x D44cm / H18.1 x W15 x D17.3"

Packaged weight: 6kg / 13.2lbs

## **Details**

Bulb required: 1 / E27 / 6W Maximum

Bulb style: Tala 6W Globe LED