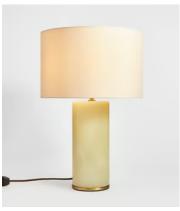

## Larissa Table Lamp, Jade Onyx, US

\$650 \$455 Regular price \$553 \$364 Member price

Crafted from oynx, which has natural colour variations in the stone, the Larissa table lamp is inspired by textures seen throughout 180 House. Topped with a cream linen shade, use this lamp to create warmth in a hallway, bedroom or living area.

## **Dimensions**

**Dimensions:** H53.7 x W35 x D35cm / H21.1 x W13.8 x D13.8"

Weight: 6kg / 13.2lbs

Packaged dimensions: H46 x W38 x D44cm / H18.1 x W15 x D17.3"

Packaged weight: 6kg / 13.2lbs

## **Details**

Bulb required: 1 / E27 / 6W Maximum

Bulb style: Tala 6W Globe LED