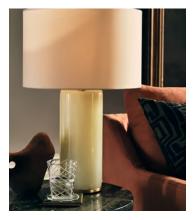

## Larissa Table Lamp, Jade Onyx, US

\$650 \$455 Regular price \$553 \$364 Member price

Crafted from oynx, which has natural colour variations in the stone, the Larissa table lamp is inspired by textures seen throughout 180 House. Topped with a cream linen shade, use this lamp to create warmth in a hallway, bedroom or living area.

## **Dimensions**

**Dimensions:** H53.7 x W35 x D35cm / H21.1 x W13.8 x D13.8"

Weight: 6kg / 13.2lbs

Packaged dimensions: H46 x W38 x D44cm / H18.1 x W15 x D17.3"

Packaged weight: 6kg / 13.2lbs

## **Details**

Bulb required: 1 / E27 / 6W Maximum

Bulb style: Tala 6W Globe LED