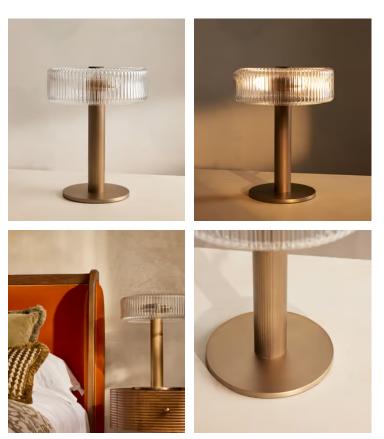

## Renato Table Lamp, US

\$495 Regular price \$421 Member price

Influenced by the glamour of traditional American interiors, the Renato table lamp features a fluted column with an antique brass finish. The ribbed, faceted glass shade casts distinctive light patterns and shadows across the room. Look for similar styles in our North American Houses, including Brooklyn's DUMBO House.