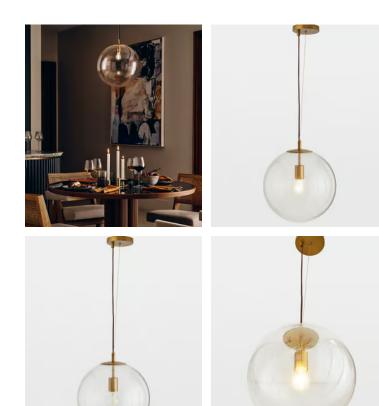

# Flecs Pendant Large US

 \$250
 \$175
 Regular price

 \$213
 \$140
 Member price

Available in small, medium and large, the Flecs pendant is a versatile lighting option crafted from blown glass, with brass flecks for a hint of modern elegance. Group together with other sizes in the range to curate your own lighting scheme, inspired by 180 House.

#### Dimensions

Dimensions: H45 x W35 x D35cm / H18 x W14 x D14" Weight: 3kg / 6.6lbs Packaged dimensions: H43 x W43 x D45cm / H16.9 x W16.9 x D17.6" Packaged weight: 3kg / 6.6lbs

#### Details

**Product Details** Product Materials: iron and glass

Cable & Ceiling Rose Cable Length: 180cm Height Adjustable: yes Minimum Height: 55cm Maximum Height: 125cm Ceiling Rose Diameter: 12.8cm

Bulb Specification Bulb(s) Included: no

Assembly & Technical Self-assembly Required: yes Electrician Required: yes Voltage: 110-120V Compliance: CE IP Rating: n/a Environment: dry Electrical Class: class 11 Mains Operated: