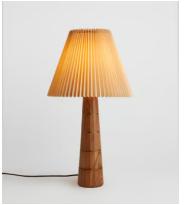

## Facet Table Lamp US

\$450 \$315 Regular price \$383 \$252 Member price

Taking its cues from Soho Roc House, the Facet table lamp features a mid-tone solid oak column with brass discs slotted between the fluted frame. A 1970s-inspired, pleated parchment shade rests on top, which softly disperses ambient light.