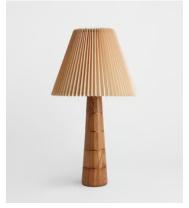

## Facet Table Lamp US

\$450 \$315 Regular price \$383 \$252 Member price

Taking its cues from Soho Roc House, the Facet table lamp features a mid-tone solid oak column with brass discs slotted between the fluted frame. A 1970s-inspired, pleated parchment shade rests on top, which softly disperses ambient light.