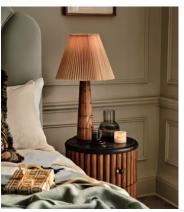

## Facet Table Lamp US

\$450 \$315 Regular price \$383 \$252 Member price

Taking its cues from Soho Roc House, the Facet table lamp features a mid-tone solid oak column with brass discs slotted between the fluted frame. A 1970s-inspired, pleated parchment shade rests on top, which softly disperses ambient light.