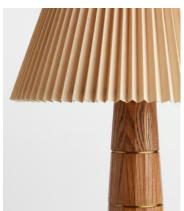

## Facet Table Lamp US

\$450 \$315 Regular price \$383 \$252 Member price

Taking its cues from Soho Roc House, the Facet table lamp features a mid-tone solid oak column with brass discs slotted between the fluted frame. A 1970s-inspired, pleated parchment shade rests on top, which softly disperses ambient light.