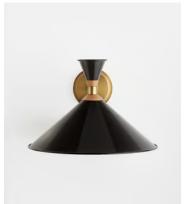

# Hera Wall Light, US

\$215 Regular price \$183 Member price

The Hera cone wall light draws on the lighting schemes at White City House. It's made from black enamelled spun metal with a solid oak insert, and an antique brass finish body and back plate. Use it to create directional light by your bedside.