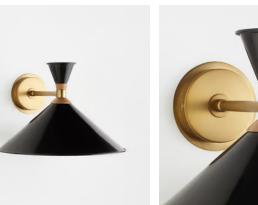

# Hera Wall Light, US

\$215 Regular price \$183 Member price

The Hera cone wall light draws on the lighting schemes at White City House. It's made from black enamelled spun metal with a solid oak insert, and an antique brass finish body and back plate. Use it to create directional light by your bedside.