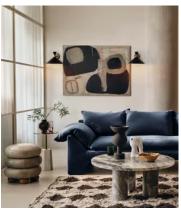

# Hera Wall Light, US

\$215 Regular price \$183 Member price

The Hera cone wall light draws on the lighting schemes at White City House. It's made from black enamelled spun metal with a solid oak insert, and an antique brass finish body and back plate. Use it to create directional light by your bedside.