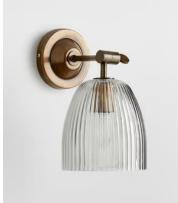

## Benny Wall Light, Small

\$295 Regular price \$251 Member price

The Benny wall light has a vintage feel that references the styles at Soho Warehouse, LA. The adjustable light has a ribbed glass shade, and designed with antique brass finish arms that move to suit your lighting needs. Fit it by your bedside to create directional light for late-night reading.