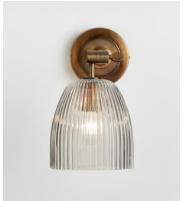

## Benny Wall Light, Small

\$295 Regular price \$251 Member price

The Benny wall light has a vintage feel that references the styles at Soho Warehouse, LA. The adjustable light has a ribbed glass shade, and designed with antique brass finish arms that move to suit your lighting needs. Fit it by your bedside to create directional light for late-night reading.