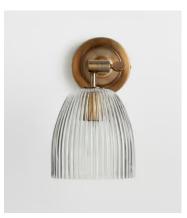

## Benny Wall Light, Small

\$295 Regular price \$251 Member price

The Benny wall light has a vintage feel that references the styles at Soho Warehouse, LA. The adjustable light has a ribbed glass shade, and designed with antique brass finish arms that move to suit your lighting needs. Fit it by your bedside to create directional light for late-night reading.