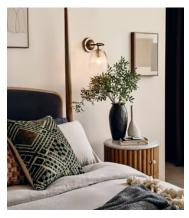

## Benny Wall Light, Small

\$295 Regular price \$251 Member price

The Benny wall light has a vintage feel that references the styles at Soho Warehouse, LA. The adjustable light has a ribbed glass shade, and designed with antique brass finish arms that move to suit your lighting needs. Fit it by your bedside to create directional light for late-night reading.