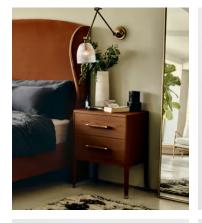

## Benny Wall Light, Adjustable Arm, US

\$395 Regular price \$336 Member price

The Benny wall light has a vintage feel that references the styles at Soho Warehouse, LA. The extendable wall light has a ribbed glass shade, which works well with an incandescent bulb. It's designed with versatile antique brass finish arms that move to suit your lighting needs. Fit it by your bedside to create directional light for late-night reading.