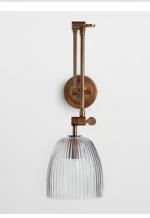

## Benny Wall Light, Adjustable Arm, US

\$395 Regular price \$336 Member price

The Benny wall light has a vintage feel that references the styles at Soho Warehouse, LA. The extendable wall light has a ribbed glass shade, which works well with an incandescent bulb. It's designed with versatile antique brass finish arms that move to suit your lighting needs. Fit it by your bedside to create directional light for late-night reading.

## Dimensions

Dimensions: H46 x W16 x D44cm / H18.1 x W6.3 x D17.3" Weight: 3kg / 6.6lbs Packaged dimensions: H58 x W45 x D33cm / H22.8 x W17.7 x D13" Packaged weight: 3kg / 6.6lbs

## Details

Assembly required: Yes, specialist Bulb required: 1 / E12 / 6W Maximum Bulb(s) included: No Dimmable: Yes, please consult a qualified Electrician required: Yes Lighting Certification US: UL Voltage: 110-120V Wall bracket: 5