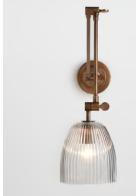

## Benny Wall Light, Adjustable Arm, US

\$395 Regular price \$336 Member price

The Benny wall light has a vintage feel that references the styles at Soho Warehouse, LA. The extendable wall light has a ribbed glass shade, which works well with an incandescent bulb. It's designed with versatile antique brass finish arms that move to suit your lighting needs. Fit it by your bedside to create directional light for late-night reading.

## Dimensions

Dimensions: H46 x W16 x D44cm / H18.1 x W6.3 x D17.3" Weight: 3kg / 6.6lbs Packaged dimensions: H58 x W45 x D33cm / H22.8 x W17.7 x D13" Packaged weight: 3kg / 6.6lbs

## Details

Assembly required: Yes, specialist Bulb required: 1 / E12 / 6W Maximum Bulb(s) included: No Dimmable: Yes, please consult a qualified Electrician required: Yes Lighting Certification US: UL Voltage: 110-120V Wall bracket: 5