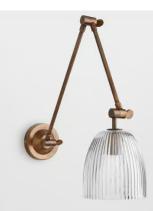

## Benny Wall Light, Adjustable Arm, US

\$395 Regular price \$336 Member price

The Benny wall light has a vintage feel that references the styles at Soho Warehouse, LA. The extendable wall light has a ribbed glass shade, which works well with an incandescent bulb. It's designed with versatile antique brass finish arms that move to suit your lighting needs. Fit it by your bedside to create directional light for late-night reading.

## Dimensions

Dimensions: H46 x W16 x D44cm / H18.1 x W6.3 x D17.3" Weight: 3kg / 6.6lbs Packaged dimensions: H58 x W45 x D33cm / H22.8 x W17.7 x D13" Packaged weight: 3kg / 6.6lbs

## Details

Assembly required: Yes, specialist Bulb required: 1 / E12 / 6W Maximum Bulb(s) included: No Dimmable: Yes, please consult a qualified Electrician required: Yes Lighting Certification US: UL Voltage: 110-120V Wall bracket: 5