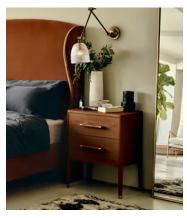

## Benny Wall Light, Adjustable Arm

\$395 \$275 Regular price \$336 \$220 Member price

The Benny wall light has a vintage feel that references the styles at Soho Warehouse, LA. The extendable wall light has a ribbed glass shade, which works well with an incandescent bulb. It's designed with versatile antique brass finish arms that move to suit your lighting needs. Fit it by your bedside to create directional light for late-night reading.