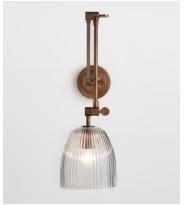

## Benny Wall Light, Adjustable Arm

\$395 \$275 Regular price \$336 \$220 Member price

The Benny wall light has a vintage feel that references the styles at Soho Warehouse, LA. The extendable wall light has a ribbed glass shade, which works well with an incandescent bulb. It's designed with versatile antique brass finish arms that move to suit your lighting needs. Fit it by your bedside to create directional light for late-night reading.