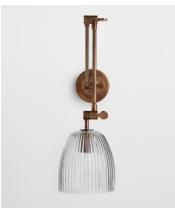

## Benny Wall Light, Adjustable Arm

\$395 \$275 Regular price \$336 \$220 Member price

The Benny wall light has a vintage feel that references the styles at Soho Warehouse, LA. The extendable wall light has a ribbed glass shade, which works well with an incandescent bulb. It's designed with versatile antique brass finish arms that move to suit your lighting needs. Fit it by your bedside to create directional light for late-night reading.