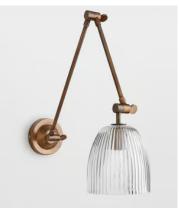

## Benny Wall Light, Adjustable Arm

\$395 \$275 Regular price \$336 \$220 Member price

The Benny wall light has a vintage feel that references the styles at Soho Warehouse, LA. The extendable wall light has a ribbed glass shade, which works well with an incandescent bulb. It's designed with versatile antique brass finish arms that move to suit your lighting needs. Fit it by your bedside to create directional light for late-night reading.