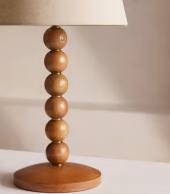

# Bead Table Lamp US

\$350 Regular price \$298 Member price

Made from solid oak, our Bead table lamp is characterized by wooden stacking beads, with antique brass finish discs slotted in between to mirror the textures at Soho Roc House. It's paired with a natural linen shade in a tapered design. Perch it on a side table or bedside cabinet to create an ambient glow.

### Details

Assembly required: Yes Base dimensions: H17.5 x W8.7 x D8.7" Bulb required: 1 / E26 / 6W Maximum Bulb style: Tala 6W Globe LED Bulb(s) included: No Cable length: 70.9" Dimmable: Yes Electrician required: No Lighting Certification US: UL Shade dimensions: H8.7 x W14.2 x D10.6" Voltage: 110-120V Care instructions: Clean with a soft dry cloth only. Do not use polishing