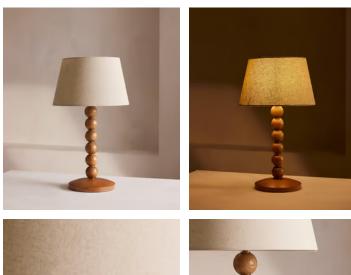

# Bead Table Lamp US

\$350 Regular price \$298 Member price

Made from solid oak, our Bead table lamp is characterized by wooden stacking beads, with antique brass finish discs slotted in between to mirror the textures at Soho Roc House. It's paired with a natural linen shade in a tapered design. Perch it on a side table or bedside cabinet to create an ambient glow.

### Dimensions

Dimensions: H61.3 x W36 x D36cm / H24 x W14 x D14" Weight: 2kg / 4.4lbs Packaged dimensions: H38 x W38 x D60cm / H15 x W15 x D23.6" Packaged weight: 2kg / 4.4lbs

### Details

Assembly required: Yes Base dimensions: H17.5 x W8.7 x D8.7" Bulb required: 1 / E26 / 6W Maximum Bulb style: Tala 6W Globe LED Bulb(s) included: No Cable length: 70.9" Dimmable: Yes Electrician required: No Lighting Certification US: UL Shade dimensions: H8.7 x W14.2 x D10.6" Voltage: 110-120V Care instructions: Clean with a soft dry cloth only. Do not use polishing