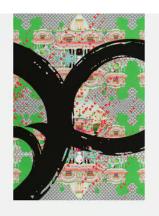

## 'Kali 2020' by Princess Pea

\$389 Regular price \$331 Member price

Part of our new Soho Editions, this limited-edition print was created by Soho House Art Prize 2020 runner-up, Princess Pea - an anonymous visual and performance artist based in Gurgaon, India. The artist's oversized anime head is used to signify the weight of conforming to society's standards of beauty, posing questions about identity and perspective. You can find the artist's work displayed in Soho House Mumbai.