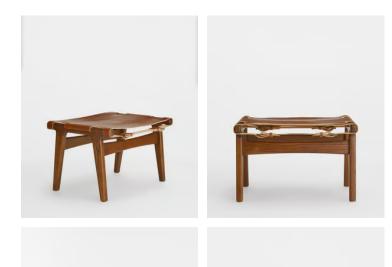

## Sagrada Footstool, Walnut Stain

| <del>\$850</del> | \$425 | Regular price |
|------------------|-------|---------------|
| <del>\$723</del> | \$340 | Member price  |

Crafted from solid oak, our Sagrada footstool is wrapped in walnut vegetable-tanned leather that will develop a unique patina with age inspired by similar designs at Soho House Barcelona. It's detailed with equestrian-style buckled straps for a classic heritage feel.

## Dimensions

Dimensions: H42.5 x W50 x D67cm / H16.7 x W19.7 x D26.4" Weight: 6.9kg / 15.2lbs Packaged dimensions: H47 x W54 x D70cm / H18.5 x W21.3 x D27.6" Packaged weight: 10.2kg / 22.5lbs

## Details

Seat depth: 50cm Seat width: 50cm Seat height: 42.5cm Assembly required: No Removable legs: No Frame: Oak Legs: Oak Fabric: 100% Leather Care instructions: Professional upholstery cleaning