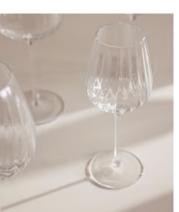

## Pembroke Red & White Wine Glass Set

\$200 Regular price \$170 Member price

Handmade in Poland, our elegant collection of stemware is crafted in clear glass, featuring a soft scalloped detail. Inspired by the glassware from our first House at 40 Greek Street, this range is perfect for both entertaining and casual dining.