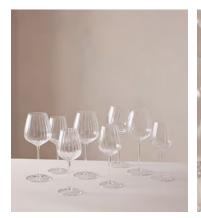

## Pembroke Red & White Wine Glass Set

\$200 Regular price \$170 Member price

Handmade in Poland, our elegant collection of stemware is crafted in clear glass, featuring a soft scalloped detail. Inspired by the glassware from our first House at 40 Greek Street, this range is perfect for both entertaining and casual dining.