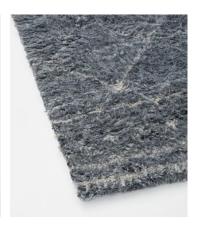

# Novo Rug, 200 x 300cm

\$2,570 \$895 Regular price \$2,185 \$716 Member price

The vintage, Moroccan-style rugs found in Soho House Berlin form the inspiration behind the Novo rug. Referencing flokati style, it boasts thick, long-haired tufts and a shaggy pile in steel-blue tones. Finished with a woven diamond pattern, lay it underfoot to soften landings.

### **Details**

Material: 100% Wool

Care Instructions: Vacuum regularly on a low setting. Do not use heavy duty vacuums. Blot spills Immediately with a soft, dry cloth, spot clean with mild soap if needed; occasional professional cleaning may be required. Do not dry clean. If loose end appears, do not pull; Instead clip with scissors and tie a knot at the loose ends.