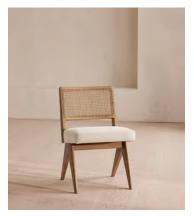

# Hayward Dining Chair, Linen, Taupe, US

\$795 Regular price \$676 Member price

Originally designed for 180 House, our Hayward dining chair is built onto a solid oak frame with a wire-brushed finish. It has a natural woven cane back and is fitted with a taupe linen cushion for comfort.

### **Details**

**Assembly required**: No **Composition**: 100% Linen

Fabric: Linen Filling: Foam

Frame: Oak and Cane

**Material**: Linen

Removable cushions: No Removable legs: No Seat depth: 18.5" Seat height: 19.5" Seat width: 19.5"