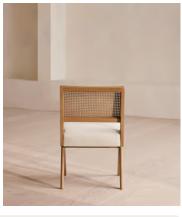

# Hayward Dining Chair, Linen, Taupe, US

\$795 Regular price \$676 Member price

Originally designed for 180 House, our Hayward dining chair is built onto a solid oak frame with a wire-brushed finish. It has a natural woven cane back and is fitted with a taupe linen cushion for comfort.

### **Details**

**Assembly required**: No **Composition**: 100% Linen

Fabric: Linen Filling: Foam

Frame: Oak and Cane

**Material**: Linen

Removable cushions: No Removable legs: No Seat depth: 18.5" Seat height: 19.5" Seat width: 19.5"