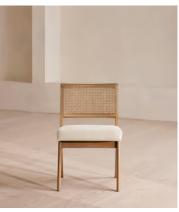

# Hayward Dining Chair, Linen, Taupe, US

\$795 Regular price \$676 Member price

Originally designed for 180 House, our Hayward dining chair is built onto a solid oak frame with a wire-brushed finish. It has a natural woven cane back and is fitted with a taupe linen cushion for comfort.

### **Details**

**Assembly required**: No **Composition**: 100% Linen

Fabric: Linen Filling: Foam

Frame: Oak and Cane

**Material**: Linen

Removable cushions: No Removable legs: No Seat depth: 18.5" Seat height: 19.5" Seat width: 19.5"