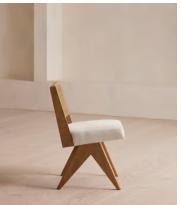

# Hayward Dining Chair, Linen, Taupe, US

\$795 Regular price \$676 Member price

Originally designed for 180 House, our Hayward dining chair is built onto a solid oak frame with a wire-brushed finish. It has a natural woven cane back and is fitted with a taupe linen cushion for comfort.

### **Dimensions**

**Dimensions:** H81 x W50 x D58cm / H32 x W22 x D23"

Weight: 8kg / 17.6lbs

Packaged dimensions: H86 x W56 x D63cm / H33.9 x W22 x D24.8"

Packaged weight: 12.2kg / 26.9lbs