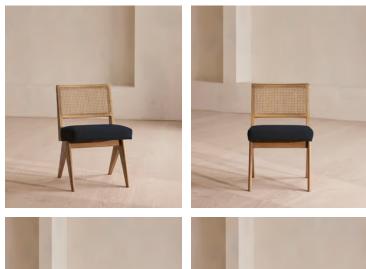

# Hayward Dining Chair, Linen, Indigo, US

\$695 Regular price \$591 Member price

Originally designed for 180 House, our Hayward dining chair is built onto a solid oak frame with a wire-brushed finish. It has a natural woven cane back and is fitted with an indigo linen cushion for comfort.

### Dimensions

Dimensions: H81 x W50 x D58cm / H32 x W22 x D23" Weight: 8kg / 17.6lbs Packaged dimensions: H86 x W56 x D63cm / H33.9 x W22 x D24.8" Packaged weight: 12.2kg / 26.9lbs

### Details

Assembly required: No Composition: 100% Linen Fabric: Linen Filling: Foam Frame: Oak and Cane Material: Linen Removable cushions: No Removable legs: No Seat depth: 18.5" Seat height: 19.5" Seat height: 19.5"