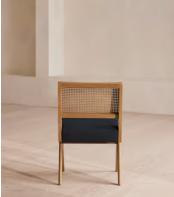

# Hayward Dining Chair, Linen, Indigo, US

\$695 Regular price \$591 Member price

Originally designed for 180 House, our Hayward dining chair is built onto a solid oak frame with a wire-brushed finish. It has a natural woven cane back and is fitted with an indigo linen cushion for comfort.

### Dimensions

Dimensions: H81 x W50 x D58cm / H32 x W22 x D23" Weight: 8kg / 17.6lbs Packaged dimensions: H86 x W56 x D63cm / H33.9 x W22 x D24.8" Packaged weight: 12.2kg / 26.9lbs

### Details

Assembly required: No Composition: 100% Linen Fabric: Linen Filling: Foam Frame: Oak and Cane Material: Linen Removable cushions: No Removable legs: No Seat depth: 18.5" Seat height: 19.5" Seat height: 19.5"