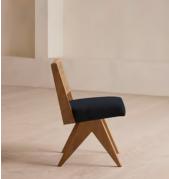

# Hayward Dining Chair, Linen, Indigo, US

\$695 Regular price \$591 Member price

Originally designed for 180 House, our Hayward dining chair is built onto a solid oak frame with a wire-brushed finish. It has a natural woven cane back and is fitted with an indigo linen cushion for comfort.

### Dimensions

Dimensions: H81 x W50 x D58cm / H32 x W22 x D23" Weight: 8kg / 17.6lbs Packaged dimensions: H86 x W56 x D63cm / H33.9 x W22 x D24.8" Packaged weight: 12.2kg / 26.9lbs

### Details

Assembly required: No Composition: 100% Linen Fabric: Linen Filling: Foam Frame: Oak and Cane Material: Linen Removable cushions: No Removable legs: No Seat depth: 18.5" Seat height: 19.5" Seat height: 19.5"