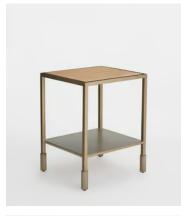

## Portnall Side Table, Travertine

\$595 \$355 Regular price \$506 \$284 Member price

The Portnall side table echoes the textures seen at White City House. It features antique brass-finish legs and has a smooth travertine top that's been purposefully cut to highlight the contrasting sand veining. The fixed metal shelf is great for displaying home accessories or books.