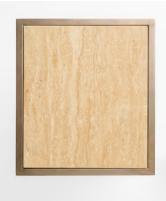

## Portnall Side Table, Travertine

\$595 \$355 Regular price \$506 \$284 Member price

The Portnall side table echoes the textures seen at White City House. It features antique brass-finish legs and has a smooth travertine top that's been purposefully cut to highlight the contrasting sand veining. The fixed metal shelf is great for displaying home accessories or books.

## **Details**

Material: Steel and Travertine

Assembly Required: No

**Care Instructions:** Dust often using a clean, soft, dry and lint-free cloth. Blot spills immediately and wipe with a clean, damp, cloth. We do not recommend the use of chemical cleansers, abrasives or furniture polish. Avoid direct contact with liquids.