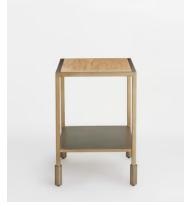

## Portnall Side Table, Travertine

\$595 \$355 Regular price \$506 \$284 Member price

The Portnall side table echoes the textures seen at White City House. It features antique brass-finish legs and has a smooth travertine top that's been purposefully cut to highlight the contrasting sand veining. The fixed metal shelf is great for displaying home accessories or books.