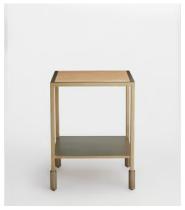

## Portnall Side Table, Travertine

\$595 \$355 Regular price \$506 \$284 Member price

The Portnall side table echoes the textures seen at White City House. It features antique brass-finish legs and has a smooth travertine top that's been purposefully cut to highlight the contrasting sand veining. The fixed metal shelf is great for displaying home accessories or books.