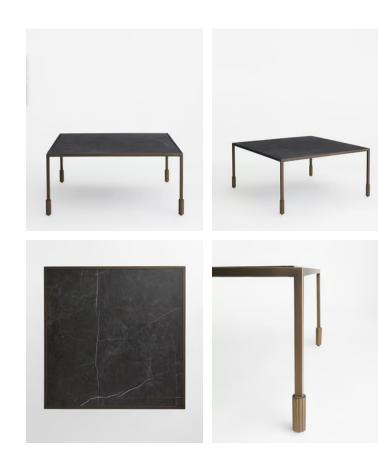

## Portnall Square Coffee Table, Black Marquina Marble

| <del>\$1,295</del> | \$775 | Regular price |
|--------------------|-------|---------------|
| <del>\$1,101</del> | \$620 | Member price  |

The Portnall coffee table echoes the textures seen at White City House. It features a blackened brass metal frame and a honed black maraquina marble top.

## Details

Material: Steel and Black Marble

Assembly Required: No

**Care Instructions:** For day-to-day cleaning, dust with a clean, dry cloth. Marble must be cleaned with extreme delicacy as it is porous and can stain more easily than other materials. Surfaces are treated with antistain and anti-oil product, however, spills of acidic liquids such as wine, coffee, lemon or vinegar must be wiped immediately. Do not under any circumstances clean with abrasive or aggressive products, acidic detergents, bleach or abrasive paper or steel wool.