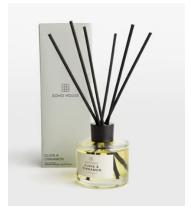

## Bassett Clove & Cinnamon Diffuser, 150ml

\$55 \$39 Regular price

\$47 \$31 Member price

With a simple streamlined design that will fit effortlessly into any interior, the Clove & Cinnamon diffuser is reminiscent of cosy afternoons huddled by the fire at Soho House New York with a drink in hand. Citrusy notes of Orange combine with warming Nutmeg and a hint of Vanilla to create a well-balanced aroma.