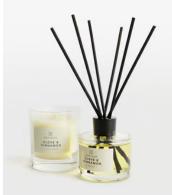

## Bassett Clove & Cinnamon Diffuser, 150ml

\$55 \$39 Regular price

\$47 \$31 Member price

With a simple streamlined design that will fit effortlessly into any interior, the Clove & Cinnamon diffuser is reminiscent of cosy afternoons huddled by the fire at Soho House New York with a drink in hand. Citrusy notes of Orange combine with warming Nutmeg and a hint of Vanilla to create a well-balanced aroma.