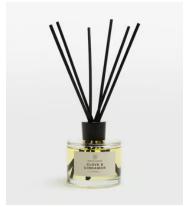

## Bassett Clove & Cinnamon Diffuser, 150ml

\$55 \$39 Regular price

\$47 \$31 Member price

With a simple streamlined design that will fit effortlessly into any interior, the Clove & Cinnamon diffuser is reminiscent of cosy afternoons huddled by the fire at Soho House New York with a drink in hand. Citrusy notes of Orange combine with warming Nutmeg and a hint of Vanilla to create a well-balanced aroma.