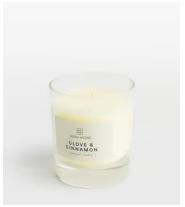

# Bassett Clove & Cinnamon Candle, Medium 200g

\$55 \$30 Regular price \$47 \$24 Member price

Our Clove & Cinnamon scent is reminiscent of cosy afternoons huddled by the fire at Soho House New York with a drink in hand. Citrusy notes of Orange combine with warming Nutmeg and a hint of Vanilla to create a well-balanced aroma. Each candle is hand poured in England using a blend of mineral and vegetable wax that provides a clean burn and long-lasting scent release.

#### **Details**

Fill weight: 200g

Fragrance: Clove & Cinnamon

Material: Glass

Burn Time: Approx 45 hours

**Care instructions:** When lighting your candle for the first time, allow to burn for a minimum of 2 hours or until there is a completely molten wax pool. This will ensure good burn performance and minimise instances of