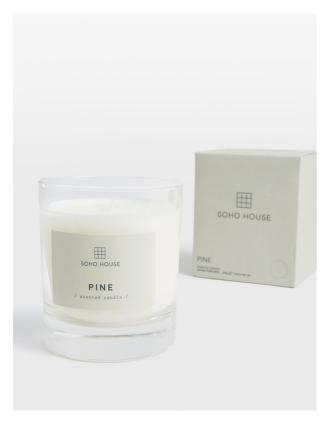

# Bassett Pine Candle, Medium 200g

\$55 Regular

\$47 Membership

### Product details

Inspired by Christmas time at Soho Farmhouse, our Pine fragrance combines top notes of aromatic Rosemary with a heart of Clove and a base of Cedarwood. Each candle is hand poured in England using a blend of mineral and vegetable wax that provides a clean burn and long-lasting scent

#### Details

Fragrance: Pine Fill weight: 200g Material: Glass

Burn Time: Approx 45 hours

Care instructions: When lighting your candle for the first time, allow to burn for a minimum of 2 hours or until there is a completely molten wax pool. This will ensure good burn performance and