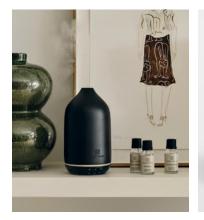

## Ultrasonic Aroma Diffuser, US plug

 \$105
 \$80
 Regular price

 \$89
 \$64
 Member price

Our new Ultrasonic Aroma Diffuser uses ultrasonic technology to refresh the air with your favourite Soho Home scents. It's designed with three different time settings and an ambient warm LED light. Pair with our Oil Discovery Set, containing three bespoke fragrance oil blends - simply add a few drops to water to create atmospheric background scenting.