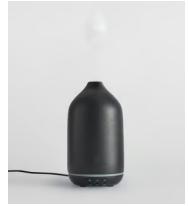

## Ultrasonic Aroma Diffuser, US plug

 \$105
 \$80
 Regular price

 \$89
 \$64
 Member price

Our new Ultrasonic Aroma Diffuser uses ultrasonic technology to refresh the air with your favourite Soho Home scents. It's designed with three different time settings and an ambient warm LED light. Pair with our Oil Discovery Set, containing three bespoke fragrance oil blends - simply add a few drops to water to create atmospheric background scenting.

## Details

**Care instructions:** Diffuser care instructions: Place the diffuser on a flat, stable surface, away from the edge. Remove the outer and then inner cover. Fill the Fill the reservoir with mineral water (bottled water or tap water); do not exceed the maximum water level - 150 ml Then add a few drops of fragrance or essential oil (5-7 drops) to the water tank. Replace the inner cover and the outer cover on the diffuser and switch on. Featuring three different time settings and ambient LED light. Oils care instructions: Unscrew the cap on the glass bottle, carefully drop 5-10 drops of fragrance into the filled water chamber of the Electronic Diffuser. Use in accordance with Electronic Diffuser instructions.