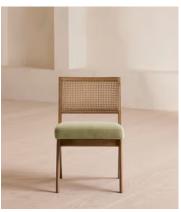

# Hayward Dining Chair, Velvet, Fern

\$695 Regular price \$591 Member price

Originally designed for 180 House, our Hayward dining chair is built onto a solid oak frame with a wire-brushed finish. It has a natural woven cane back and is fitted with a padded, soft fern cushion for comfort.

### **Details**

Assembly required: No

Composition: 85% Cotton, 15% Polyester

Fabric: Velvet
Filling: Foam

Frame: Oak and Cane

Material: Velvet

Removable cushions: No Removable legs: No Seat depth: 18.5" Seat height: 19.5" Seat width: 19.5"