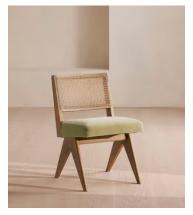

# Hayward Dining Chair, Velvet, Fern

\$695 Regular price \$591 Member price

Originally designed for 180 House, our Hayward dining chair is built onto a solid oak frame with a wire-brushed finish. It has a natural woven cane back and is fitted with a padded, soft fern cushion for comfort.

### **Details**

Assembly required: No

Composition: 85% Cotton, 15% Polyester

Fabric: Velvet
Filling: Foam

Frame: Oak and Cane

Material: Velvet

Removable cushions: No Removable legs: No Seat depth: 18.5" Seat height: 19.5" Seat width: 19.5"