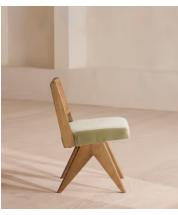

# Hayward Dining Chair, Velvet, Fern

\$695 Regular price \$591 Member price

Originally designed for 180 House, our Hayward dining chair is built onto a solid oak frame with a wire-brushed finish. It has a natural woven cane back and is fitted with a padded, soft fern cushion for comfort.

### **Dimensions**

**Dimensions:** H81 x W50 x D58cm / H32 x W22 x D23"

Weight: 8kg / 17.6lbs

Packaged dimensions: H86 x W56 x D63cm / H33.9 x W22 x D24.8"

Packaged weight: 12.2kg / 26.9lbs

### **Details**

Assembly required: No

Composition: 85% Cotton, 15% Polyester

Fabric: Velvet
Filling: Foam

Frame: Oak and Cane

Material: Velvet

Removable cushions: No Removable legs: No Seat depth: 18.5" Seat height: 19.5" Seat width: 19.5"