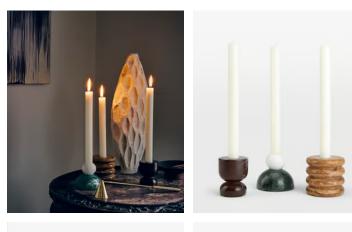

# Liza Candleholder Gift Set

\$145 Regular price \$123 Member price

The Liza gift set includes a trio of candleholders, each crafted from marble in different shapes and colours. Entirely unique, the candleholders are handmade from marble and presented in a gift box with three dinner candles. Display together to highlight the distinctive colourways and unique variations of the natural stone.