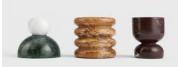

# Liza Candleholder Gift Set

\$145 Regular price \$123 Member price

The Liza gift set includes a trio of candleholders, each crafted from marble in different shapes and colours. Entirely unique, the candleholders are handmade from marble and presented in a gift box with three dinner candles. Display together to highlight the distinctive colourways and unique variations of the natural stone.