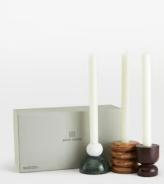

# Liza Candleholder Gift Set

\$145 Regular price \$123 Member price

The Liza gift set includes a trio of candleholders, each crafted from marble in different shapes and colours. Entirely unique, the candleholders are handmade from marble and presented in a gift box with three dinner candles. Display together to highlight the distinctive colourways and unique variations of the natural stone.