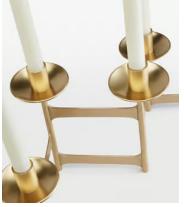

## Snowdon Six Arm Candelabra

\$230 \$115 Regular price \$196 \$92 Member price

The Snowdon candelabra is crafted from solid brass with six arms to hold dinner candles. It features a high-polished, brushed finish, which creates a natural patina over time.

## **Dimensions**

Dimensions: H16 x W59 x D19cm / H6.3 x W23.2 x D7.5"

Weight: 2kg / 4.4lbs

Packaged weight: 2kg / 4.4lbs