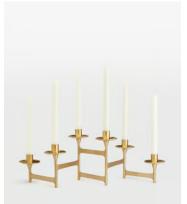

## Snowdon Six Arm Candelabra

\$230 \$115 Regular price \$196 \$92 Member price

The Snowdon candelabra is crafted from solid brass with six arms to hold dinner candles. It features a high-polished, brushed finish, which creates a natural patina over time.

## **Dimensions**

Dimensions: H16 x W59 x D19cm / H6.3 x W23.2 x D7.5"

Weight: 2kg / 4.4lbs

Packaged weight: 2kg / 4.4lbs