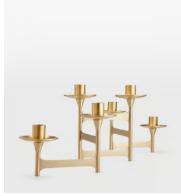

## Snowdon Six Arm Candelabra

\$230 \$115 Regular price \$196 \$92 Member price

The Snowdon candelabra is crafted from solid brass with six arms to hold dinner candles. It features a high-polished, brushed finish, which creates a natural patina over time.

## **Dimensions**

Dimensions: H16 x W59 x D19cm / H6.3 x W23.2 x D7.5"

Weight: 2kg / 4.4lbs

Packaged weight: 2kg / 4.4lbs