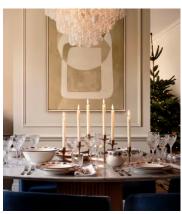

## Snowdon Six Arm Candelabra

\$230 \$115 Regular price \$196 \$92 Member price

The Snowdon candelabra is crafted from solid brass with six arms to hold dinner candles. It features a high-polished, brushed finish, which creates a natural patina over time.