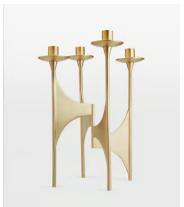

# Snowdon Four Arm Candelabra

\$210 \$125 Regular price \$179 \$100 Member price

The Snowdon candelabra is crafted from solid brass with four arms to hold dinner candles. It features a high-polished, brushed finish, which creates a natural patina over time.

### **Dimensions**

**Dimensions:** H37 x W31 x D31cm / H14.6 x W12.2 x D12.2"

Weight: 3kg / 6.6lbs

Packaged weight: 3kg / 6.6lbs

#### **Details**

**Material:** Brass