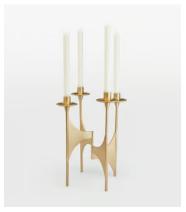

# Snowdon Four Arm Candelabra

\$210 \$125 Regular price \$179 \$100 Member price

The Snowdon candelabra is crafted from solid brass with four arms to hold dinner candles. It features a high-polished, brushed finish, which creates a natural patina over time.

### **Dimensions**

**Dimensions:** H37 x W31 x D31cm / H14.6 x W12.2 x D12.2"

Weight: 3kg / 6.6lbs

Packaged weight: 3kg / 6.6lbs

#### **Details**

**Material:** Brass