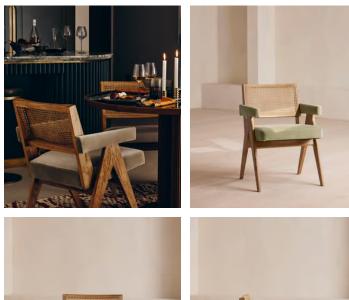

# Hayward Dining Chair With Arms, Sage Velvet US

| \$895 | Regular price |
|-------|---------------|
| \$761 | Member price  |

Originally designed for 180 House, our Hayward armchair is built onto a solid oak frame with a wire-brushed finish. It has a natural woven cane back and is upholstered with a padded fern cushion and arms.

### Dimensions

Dimensions: H81 x W57 x D58cm / H32 x W20 x D23" Weight: 9kg / 19.8lbs Packaged dimensions: H86 x W65 x D63cm / H33.9 x W25.6 x D24.8" Packaged weight: 16kg / 35.3lbs

### Details

Arm height: 25" Assembly required: No Composition: 85% Cotton, 15% Polyester Fabric: Velvet Filling: Foam Frame: Oak and Cane Material: Velvet Removable cushions: No Removable legs: No Seat depth: 18.5" Seat height: 19.5" Seat width: 19.5"