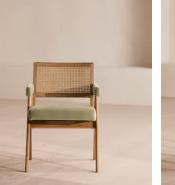

# Hayward Dining Chair With Arms, Sage Velvet US

| \$895 | Regular price |
|-------|---------------|
| \$761 | Member price  |

Originally designed for 180 House, our Hayward armchair is built onto a solid oak frame with a wire-brushed finish. It has a natural woven cane back and is upholstered with a padded fern cushion and arms.

### Dimensions

Dimensions: H81 x W57 x D58cm / H32 x W20 x D23" Weight: 9kg / 19.8lbs Packaged dimensions: H86 x W65 x D63cm / H33.9 x W25.6 x D24.8" Packaged weight: 16kg / 35.3lbs

### Details

Arm height: 25" Assembly required: No Composition: 85% Cotton, 15% Polyester Fabric: Velvet Filling: Foam Frame: Oak and Cane Material: Velvet Removable cushions: No Removable legs: No Seat depth: 18.5" Seat height: 19.5" Seat width: 19.5"