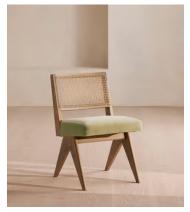

# Hayward Dining Chair, Velvet, Fern, US

\$795 Regular price \$676 Member price

Originally designed for 180 House, our Hayward dining chair is built onto a solid oak frame with a wire-brushed finish. It has a natural woven cane back and is fitted with a padded, soft fern cushion for comfort.

### **Dimensions**

Dimensions: H81 x W50 x D58cm / H32 x W22 x D23"

Weight: 8kg / 17.6lbs

Packaged dimensions: H86 x W56 x D63cm / H33.9 x W22 x D24.8"

Packaged weight: 12.2kg / 26.9lbs

### **Details**

Assembly required: No

Composition: 85% Cotton, 15% Polyester

Fabric: Velvet
Filling: Foam

Frame: Oak and Cane

Material: Velvet

Removable cushions: No Removable legs: No Seat depth: 18.5" Seat height: 19.5" Seat width: 19.5"