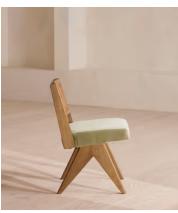

# Hayward Dining Chair, Velvet, Fern, US

\$795 Regular price \$676 Member price

Originally designed for 180 House, our Hayward dining chair is built onto a solid oak frame with a wire-brushed finish. It has a natural woven cane back and is fitted with a padded, soft fern cushion for comfort.

### **Dimensions**

Dimensions: H81 x W50 x D58cm / H32 x W22 x D23"

Weight: 8kg / 17.6lbs

Packaged dimensions: H86 x W56 x D63cm / H33.9 x W22 x D24.8"

Packaged weight: 12.2kg / 26.9lbs

### **Details**

Assembly required: No

Composition: 85% Cotton, 15% Polyester

Fabric: Velvet
Filling: Foam

Frame: Oak and Cane

Material: Velvet

Removable cushions: No Removable legs: No Seat depth: 18.5" Seat height: 19.5" Seat width: 19.5"