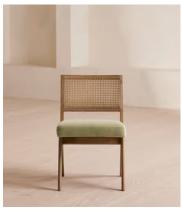

# Hayward Dining Chair, Velvet, Fern, US

\$795 Regular price \$676 Member price

Originally designed for 180 House, our Hayward dining chair is built onto a solid oak frame with a wire-brushed finish. It has a natural woven cane back and is fitted with a padded, soft fern cushion for comfort.

### **Dimensions**

Dimensions: H81 x W50 x D58cm / H32 x W22 x D23"

Weight: 8kg / 17.6lbs

Packaged dimensions: H86 x W56 x D63cm / H33.9 x W22 x D24.8"

Packaged weight: 12.2kg / 26.9lbs

### **Details**

Assembly required: No

Composition: 85% Cotton, 15% Polyester

Fabric: Velvet
Filling: Foam

Frame: Oak and Cane

Material: Velvet

Removable cushions: No Removable legs: No Seat depth: 18.5" Seat height: 19.5" Seat width: 19.5"