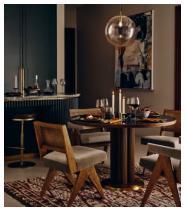

# Hayward Dining Chair, Velvet, Fern, US

\$795 Regular price \$676 Member price

Originally designed for 180 House, our Hayward dining chair is built onto a solid oak frame with a wire-brushed finish. It has a natural woven cane back and is fitted with a padded, soft fern cushion for comfort.