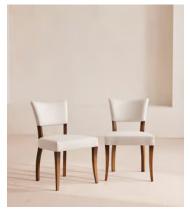

# Pair of Molina Dining Chairs, Linen, Natural, US

\$1,495 \$1,045 Regular price \$1,271 \$836 Member price

A House hero, you'll find our upholstered Molina dining chairs in many of our Houses, including High Road House and Soho House Berlin, as well as a vintage version in Kettner's. The set is crafted in Italy and upholstered in slubby linen.