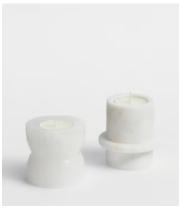

## Hillerod Candleholder Set

\$145 \$102 Regular price \$123 \$82 Member price

The Hillerod candleholder gift set is inspired by the natural surroundings of Soho Roc House in Mykonos. It includes two tealights and two ivory dinner candles, which slot into the alabaster and onyx marble candleholders. They're great for creating a decorative table display.

## **Details**

Alabaster Candle Holder: H4cm Onyx Marble Candle Holder: H8cm **Material:** Alabaster / Jade Onyx Marble

**Care Instructions:** Place the candle holder on a firm flat heat resistant surface ensuring it stands steady. Ensure a secure fit within the holder in an upright position before lighting. Snuff out the flame at least 2 cm from the base before it reaches the holder. Clean with a dry cloth.