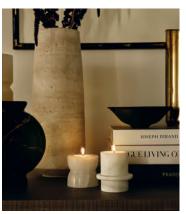

## Hillerod Candleholder Set

\$145 \$102 Regular price \$123 \$82 Member price

The Hillerod candleholder gift set is inspired by the natural surroundings of Soho Roc House in Mykonos. It includes two tealights and two ivory dinner candles, which slot into the alabaster and onyx marble candleholders. They're great for creating a decorative table display.