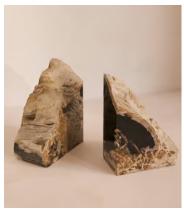

## Balfern Petrified Wood Bookends

\$210 Regular price \$179 Member price

These weighty bookends are made from petrified wood, which is a smooth, marble-like substance produced through the fossilisation of tree trunks over millennia. Each individual block has distinctive veining through the centre and a raw edge, making it a one-of-a-kind piece.