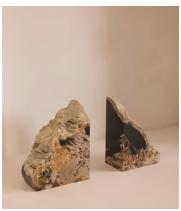

## Balfern Petrified Wood Bookends

\$210 Regular price \$179 Member price

These weighty bookends are made from petrified wood, which is a smooth, marble-like substance produced through the fossilisation of tree trunks over millennia. Each individual block has distinctive veining through the centre and a raw edge, making it a one-of-a-kind piece.