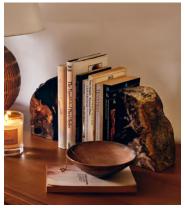

## Balfern Petrified Wood Bookends

\$210 Regular price \$179 Member price

These weighty bookends are made from petrified wood, which is a smooth, marble-like substance produced through the fossilisation of tree trunks over millennia. Each individual block has distinctive veining through the centre and a raw edge, making it a one-of-a-kind piece.