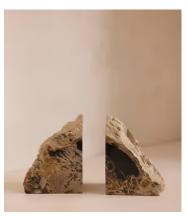

## Balfern Petrified Wood Bookends

\$210 Regular price \$179 Member price

These weighty bookends are made from petrified wood, which is a smooth, marble-like substance produced through the fossilisation of tree trunks over millennia. Each individual block has distinctive veining through the centre and a raw edge, making it a one-of-a-kind piece.