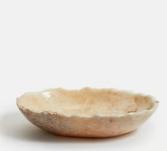

## Liston Onyx Bowl

\$300 Regular price \$255 Member price

Echoing the natural materials used throughout the spaces at Soho Roc House, each of our Liston bowls is carved by hand from a block of solid onyx, with raw edges, distinctive veining and crystalline patterns in the stone.

## Dimensions

Dimensions: H10 x W30 x D5.5cm / H3.9 x W11.8 x D2.2" Weight: 3kg / 6.6lbs Packaged dimensions: H33 x W28 x D12cm / H13 x W11 x D4.7" Packaged weight: 3kg / 6.6lbs

## Details

Assembly required: No Bathroom safe: No Construction: Indoor Material: Onyx Watertight: No Care instructions: Fragile, handle with care. Wipe with a damp cloth