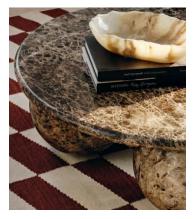

## Liston Onyx Bowl

\$300 Regular price \$255 Member price

Echoing the natural materials used throughout the spaces at Soho Roc House, each of our Liston bowls is carved by hand from a block of solid onyx, with raw edges, distinctive veining and crystalline patterns in the stone.