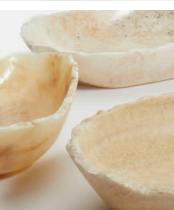

## Liston Onyx Bowl

\$300 Regular price \$255 Member price

Echoing the natural materials used throughout the spaces at Soho Roc House, each of our Liston bowls is carved by hand from a block of solid onyx, with raw edges, distinctive veining and crystalline patterns in the stone.