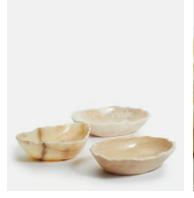

## Liston Onyx Bowl

\$300 Regular price \$255 Member price

Echoing the natural materials used throughout the spaces at Soho Roc House, each of our Liston bowls is carved by hand from a block of solid onyx, with raw edges, distinctive veining and crystalline patterns in the stone.