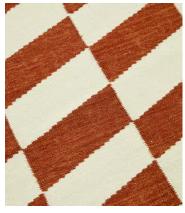

## Nadine Rug, Rust, 200 x 300cm

\$1,160 Regular price \$986 Member price

The soft furnishings of Soho Warehouse form the inspiration for the Nadine rug. Cast in a woven flatweave style, the rug balances depth and airiness with a geometric design in rust and oatmeal tones. Use it to make padding around barefoot warm and homely.

## **Details**

Material: 100% Wool

Care Instructions: Vacuum regularly on a low setting. Do not use heavy

duty vacuums. Blot spills Immediately