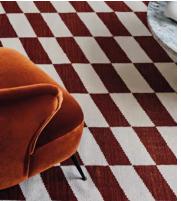

## Nadine Rug, Rust, 200 x 300cm

\$1,160 Regular price \$986 Member price

The soft furnishings of Soho Warehouse form the inspiration for the Nadine rug. Cast in a woven flatweave style, the rug balances depth and airiness with a geometric design in rust and oatmeal tones. Use it to make padding around barefoot warm and homely.