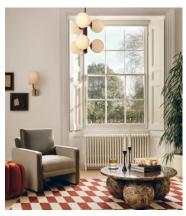

## Nadine Rug, Rust, 200 x 300cm

\$1,160 Regular price \$986 Member price

The soft furnishings of Soho Warehouse form the inspiration for the Nadine rug. Cast in a woven flatweave style, the rug balances depth and airiness with a geometric design in rust and oatmeal tones. Use it to make padding around barefoot warm and homely.