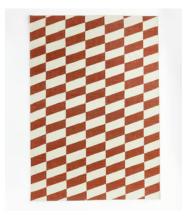

## Nadine Rug, Rust, 200 x 300cm

\$1,160 Regular price \$986 Member price

The soft furnishings of Soho Warehouse form the inspiration for the Nadine rug. Cast in a woven flatweave style, the rug balances depth and airiness with a geometric design in rust and oatmeal tones. Use it to make padding around barefoot warm and homely.