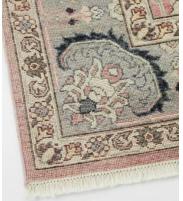

# Rajasthan Rug, 170 x 240cm

 \$4,800
 \$2,880
 Regular price

 \$4,080
 \$2,304
 Member price

Woven tones of pale pink and lilac give this traditional hand-knotted rug a soft look that would slot seamlessly into one of Babington House's bedrooms. Woven in India by skilled craftsmen, the wool rug will instantly add colour, texture, and warmth to any room.

### Details

Material: 100% Wool

**Care Instructions:** Vacuum regularly on a low setting. Do not use heavy duty vacuums. Blot spills Immediately