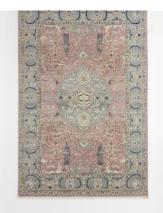

# Rajasthan Rug, 170 x 240cm

 \$4,800
 \$2,880
 Regular price

 \$4,080
 \$2,304
 Member price

Woven tones of pale pink and lilac give this traditional hand-knotted rug a soft look that would slot seamlessly into one of Babington House's bedrooms. Woven in India by skilled craftsmen, the wool rug will instantly add colour, texture, and warmth to any room.