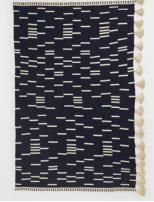

# Ezra Throw, Midnight

\$200 Regular price \$170 Member price

The scattered-line pattern in the Ezra throw mirrors the textiles found in Soho House Tel Aviv. Crafted from pure cotton in oatmeal and midnight hues, it is fully reversible, and finished with pompom tassels.