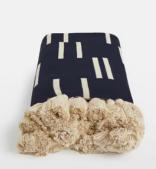

# Ezra Throw, Midnight

\$200 Regular price \$170 Member price

The scattered-line pattern in the Ezra throw mirrors the textiles found in Soho House Tel Aviv. Crafted from pure cotton in oatmeal and midnight hues, it is fully reversible, and finished with pompom tassels.