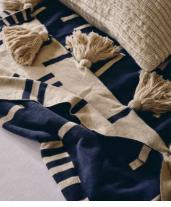

# Ezra Throw, Midnight

\$200 Regular price \$170 Member price

The scattered-line pattern in the Ezra throw mirrors the textiles found in Soho House Tel Aviv. Crafted from pure cotton in oatmeal and midnight hues, it is fully reversible, and finished with pompom tassels.