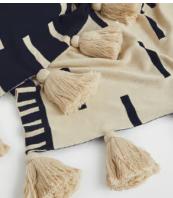

# Ezra Throw, Midnight

\$200 Regular price \$170 Member price

The scattered-line pattern in the Ezra throw mirrors the textiles found in Soho House Tel Aviv. Crafted from pure cotton in oatmeal and midnight hues, it is fully reversible, and finished with pompom tassels.