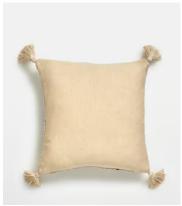

## Belle Cushion, Oatmeal

\$110 \$55 Regular price \$94 \$44 Member price

The Belle cushion is crafted from yarns in varying weights to create a textured front. The cushion echoes the natural interiors of Soho Farmhouse, where organic textures combine with muted colourways. It is finished with tassels at each corner for a tactile touch.