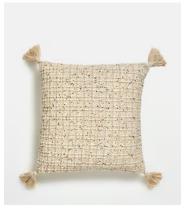

## Belle Cushion, Oatmeal

\$110 \$55 Regular price \$94 \$44 Member price

The Belle cushion is crafted from yarns in varying weights to create a textured front. The cushion echoes the natural interiors of Soho Farmhouse, where organic textures combine with muted colourways. It is finished with tassels at each corner for a tactile touch.

## **Details**

Material: 100% Cotton

Care Instructions: Spot clean only