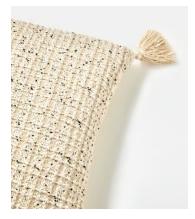

## Belle Cushion, Oatmeal

\$110 \$55 Regular price \$94 \$44 Member price

The Belle cushion is crafted from yarns in varying weights to create a textured front. The cushion echoes the natural interiors of Soho Farmhouse, where organic textures combine with muted colourways. It is finished with tassels at each corner for a tactile touch.

## **Details**

Material: 100% Cotton

Care Instructions: Spot clean only