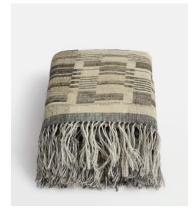

## Arlo Throw, Natural

\$339 \$170 Regular price \$288 \$136 Member price

Add subtle texture and warmth to your living room with the Arlo throw. Handwoven in India from silk and linen for a thick hand-feel, it has a subtle block design in neutral tones that hark back to the graphic textiles of Soho House Rome. Combine with our Arlo cushions for the full effect.