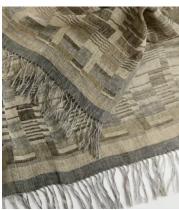

## Arlo Throw, Natural

\$339 \$170 Regular price \$288 \$136 Member price

Add subtle texture and warmth to your living room with the Arlo throw. Handwoven in India from silk and linen for a thick hand-feel, it has a subtle block design in neutral tones that hark back to the graphic textiles of Soho House Rome. Combine with our Arlo cushions for the full effect.