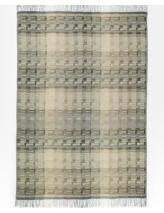

## Arlo Throw, Natural

\$339 \$170 Regular price \$288 \$136 Member price

Add subtle texture and warmth to your living room with the Arlo throw. Handwoven in India from silk and linen for a thick hand-feel, it has a subtle block design in neutral tones that hark back to the graphic textiles of Soho House Rome. Combine with our Arlo cushions for the full effect.