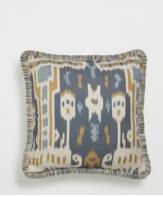

## SOHO HOME

| <del>\$170</del> | \$85 | Regular price |
|------------------|------|---------------|
| <del>\$145</del> | \$68 | Member price  |

Created by our in-house design team, the Monteria cushion is crafted from a high-strength linen and finished with an abstract pattern that is reminiscent of the vintage cushions in 76 Dean Street. Trimmed with tonal eyelash fringing, it makes a distinctive addition to any sofa or cosy nook. Arrange with other colours to create a vibrant display.

## Details

Material: 100% Linen Care Instructions: Dry clean only

Available in 0 colours