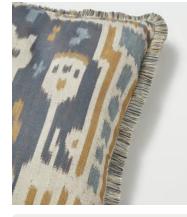

## SOHO HOME

| <del>\$170</del> | \$85 | Regular price |
|------------------|------|---------------|
| <del>\$145</del> | \$68 | Member price  |

Created by our in-house design team, the Monteria cushion is crafted from a high-strength linen and finished with an abstract pattern that is reminiscent of the vintage cushions in 76 Dean Street. Trimmed with tonal eyelash fringing, it makes a distinctive addition to any sofa or cosy nook. Arrange with other colours to create a vibrant display.

## Details

Material: 100% Linen Care Instructions: Dry clean only

Available in 0 colours