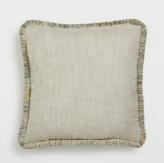

## SOHO HOME

| <del>\$170</del> | \$85 | Regular price |
|------------------|------|---------------|
| <del>\$145</del> | \$68 | Member price  |

Created by our in-house design team, the Monteria cushion is crafted from a high-strength linen and finished with an abstract pattern that is reminiscent of the vintage cushions in 76 Dean Street. Trimmed with tonal eyelash fringing, it makes a distinctive addition to any sofa or cosy nook. Arrange with other colours to create a vibrant display.